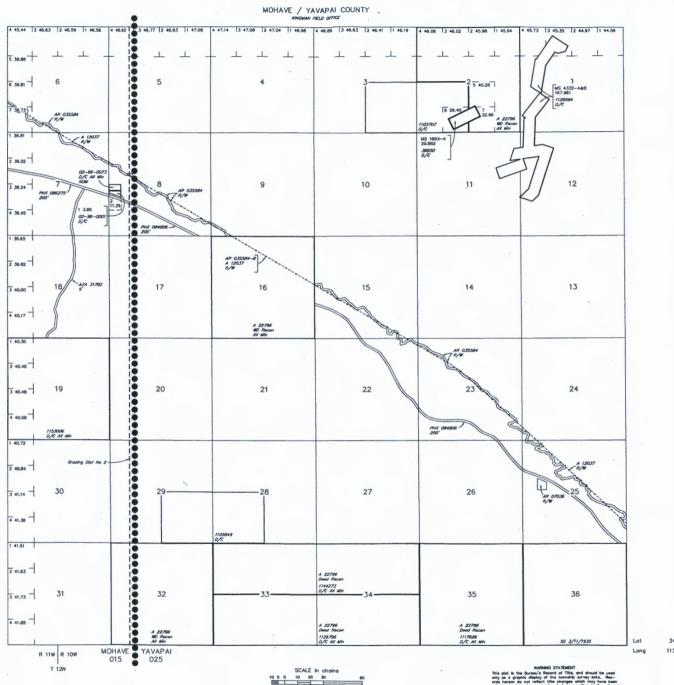

2020-0076323 NML 12/07/2020 04:21:04 PM Page: 1 of 2 Leslie M. Hoffman OFFICIAL RECORDS OF YAVAPAI COUNTY \$30.00 JEAN CONLON

III BULAREX MAN DEVICES AND RECEIVED AND RECEIVED

AMC4624

5

| -Send to:                                                                                                                                                                                                                                                                                                                                                                                                                                                                                                                                           |                                                                                                                                                                                                                                                                                                                 |
|-----------------------------------------------------------------------------------------------------------------------------------------------------------------------------------------------------------------------------------------------------------------------------------------------------------------------------------------------------------------------------------------------------------------------------------------------------------------------------------------------------------------------------------------------------|-----------------------------------------------------------------------------------------------------------------------------------------------------------------------------------------------------------------------------------------------------------------------------------------------------------------|
| LOCATION NOTICE FOR LODE MINING CLAIM Amendment BLM Serial # NOTICE IS HEREBY GIVEN that the <u>AC</u> lode mining claim has been located by <u>lean (oulon)</u> whose current mailing address is <u>23306 N. 70<sup>th</sup> LN.</u>                                                                                                                                                                                                                                                                                                               | BLM<br>Date<br>Stamp                                                                                                                                                                                                                                                                                            |
| $\frac{GLeNDALE, AZ 85310}{\text{The general course of this claim is WEST to EAST}$ County, Arizona. This claim is feet in length and<br>County, Arizona. This claim is feet in length and<br>Total Claim Acreage. This claim runs from the location moni-<br>is posted on the centerline of the claim approximately feet<br>end line and feet in a <u>EAST</u> direction to the <u>EAST</u><br>monuments, one at each corner and one at the center of each end line<br>The location monument on which this notice is posted is situated within<br> | <u>600</u> feet in width.<br>nument on which this location notice<br>in a <u>WeST</u> direction to the <u>MeST</u><br>ofend time. This claim is marked by since of the claim.<br>In Section <u>11</u> , Township <u>13</u> N<br>izona and this claim encompasses portions<br>(s) <u>S1/2</u> <u>SE1/4</u> NW1/4 |
| Gila Salt River Base and Meridian, Arizona.<br>The locality of this claim with reference to some natural object or perm<br>(if any) concerning its locality are as follows: $1320' EAST+hew 2640' South$                                                                                                                                                                                                                                                                                                                                            | I OF Sec's 2, 3, 10, 11                                                                                                                                                                                                                                                                                         |
| DATED AND POSTED on the ground this day of OcTo                                                                                                                                                                                                                                                                                                                                                                                                                                                                                                     | information is shown on the attached map                                                                                                                                                                                                                                                                        |
| Signature(s) LOCATOR(s) DAGENT<br>Print Name(s) JEAN CONLON<br>Signature(s) Lan Conlon                                                                                                                                                                                                                                                                                                                                                                                                                                                              |                                                                                                                                                                                                                                                                                                                 |